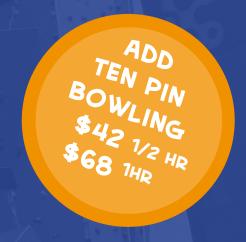

## CLIMB PARTY

## Includes:

1 hour climb session

Pizza (cheese), Chicken Nuggets or

Hotdog (choose one)

**Hot Chips** 

Soft Drink Jugs

Reserved Table

e-invites

\$289 for 8 guests Additional guests \$29.90

A non-refundable deposit of \$100 is required to make a booking. No external food or drink is allowed with the exception of one birthday cake.